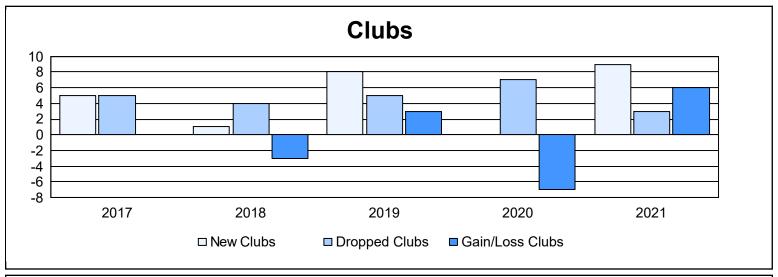

District G 1 As of June 2021 Cumulative

| Year      | New<br>Clubs | Dropped<br>Clubs | Gain/<br>Loss<br>Clubs | New<br>Members | Charter<br>Members | Reinstate<br>Members | Transfer<br>Members | Total<br>Member<br>Added | Total<br>Members<br>Dropped | Gain/<br>Loss<br>Members |
|-----------|--------------|------------------|------------------------|----------------|--------------------|----------------------|---------------------|--------------------------|-----------------------------|--------------------------|
| 2016-2017 | 5            | 5                | 0                      | 247            | 146                | 7                    | 6                   | 406                      | 405                         | 1                        |
| 2017-2018 | 1            | 4                | -3                     | 163            | 27                 | 19                   | 4                   | 213                      | 355                         | -142                     |
| 2018-2019 | 8            | 5                | 3                      | 224            | 222                | 19                   | 4                   | 469                      | 341                         | 128                      |
| 2019-2020 | 0            | 7                | -7                     | 105            | 17                 | 25                   | 3                   | 150                      | 359                         | -209                     |
| 2020-2021 | 9            | 3                | 6                      | 259            | 341                | 29                   | 2                   | 631                      | 326                         | 305                      |
| Average   | 5            | 5                | 0                      | 200            | 151                | 20                   | 4                   | 374                      | 357                         | 17                       |